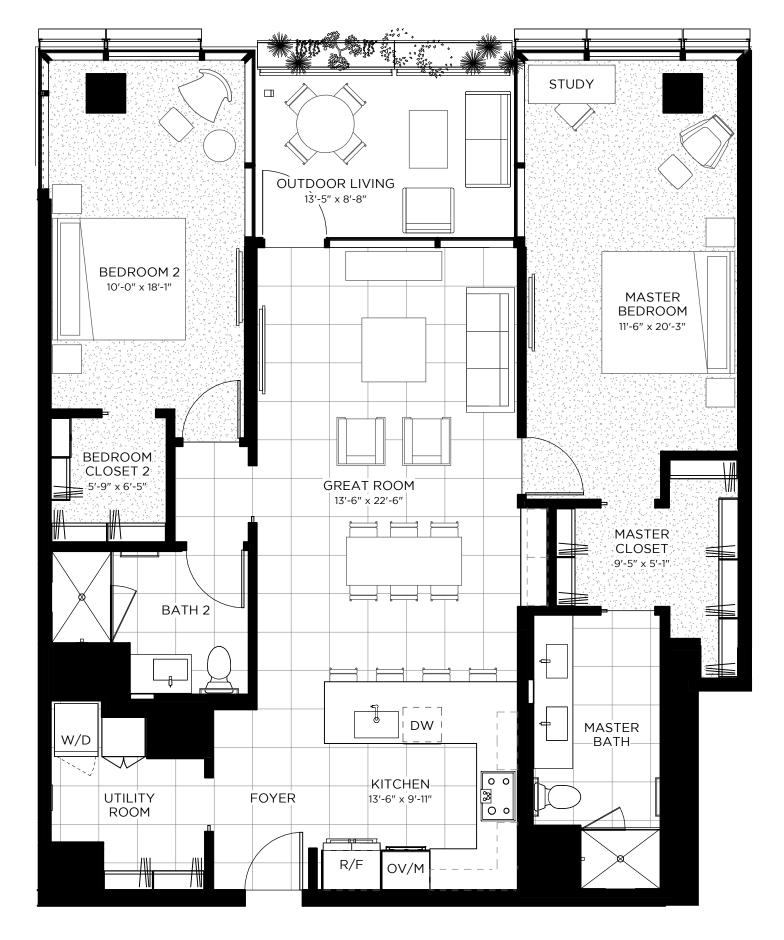

## 02C

## 7180 E. KIERLAND

HOMES: 205 - 905 **INDOOR:** ~ 1,448 SF **OUTDOOR:\*** ~ 134 SF **BEDROOMS: BATHROOMS:** 2

\* Outdoor area includes planter(s).

All descriptions, depictions, and renderings are provided solely for illustrative purposes and are subject to change and should not be relied upon to confirm applicable features. All sales are subject to receipt and acceptance of the ADRE Public Report.

All information including pricing, building and floor plan design, features, amenities, standards and options are subject to change without notice. Dimensions are approximate and may vary due in part to construction variations and tolerances.