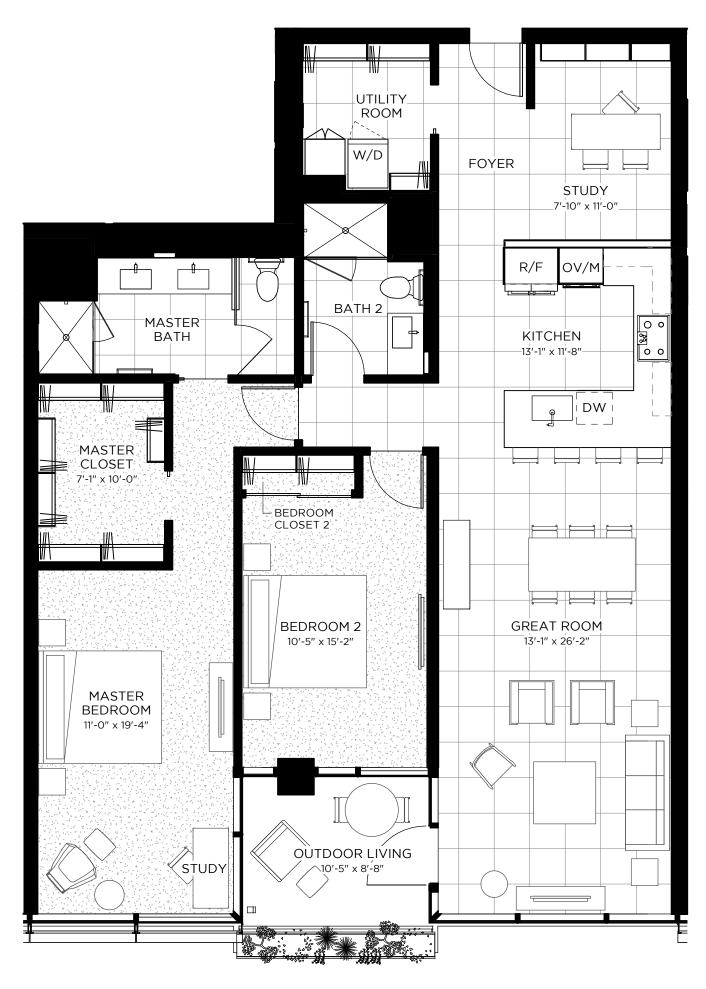

## 02En

7180 E. KIERLAND

210 - 910 HOMES: **INDOOR:** ~ 1,581 SF OUTDOOR:\* ~ 104 SF **BEDROOMS:** 2 2 BATHROOMS: W/ STUDY

\* Outdoor area includes planter(s). All descriptions, depictions, and renderings are provided solely for illustrative purposes and are subject to change and should not be relied upon to confirm applicable features. All sales are subject to receipt and acceptance of the ADRE Public Report. All information including pricing, building and floor plan design, features, amenities, standards and options are subject to change without notice. Dimensions are approximate and may vary due in part to construction variations and tolerances.