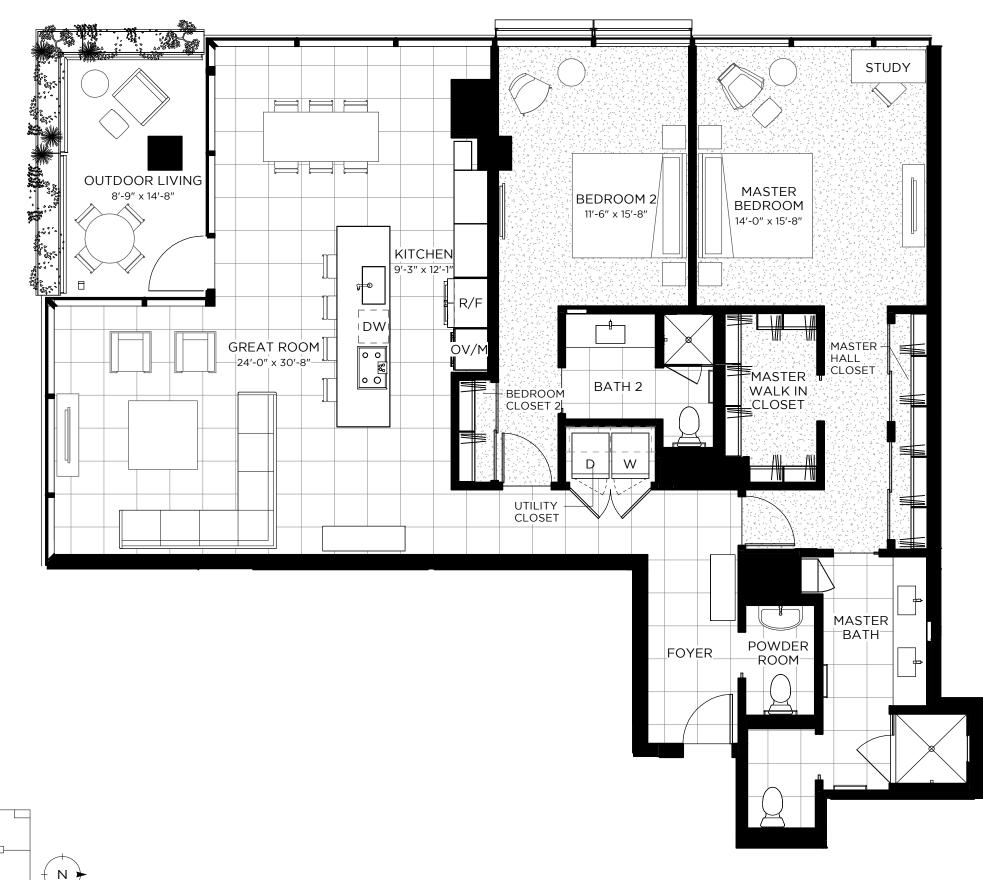

02K

## 7180 E. KIERLAND

| HOMES:         | 218 - 918 |
|----------------|-----------|
| INDOOR: ~      | 1,846 SF  |
| OUTDOOR:*      | ~ 159 SF  |
| BEDROOMS:      | 2         |
| BATHROOMS: 2.5 |           |

\* Outdoor area includes planter(s). All descriptions, depictions, and renderings are provided solely for illustrative purposes and are subject to change and should not be relied upon to confirm applicable features. All sales are subject to receipt and acceptance of the ADRE Public Report. All information including pricing, building and floor plan design, features, amenities, standards and options are subject to change without notice. Dimensions are approximate and may vary due in part to construction variations and tolerances.