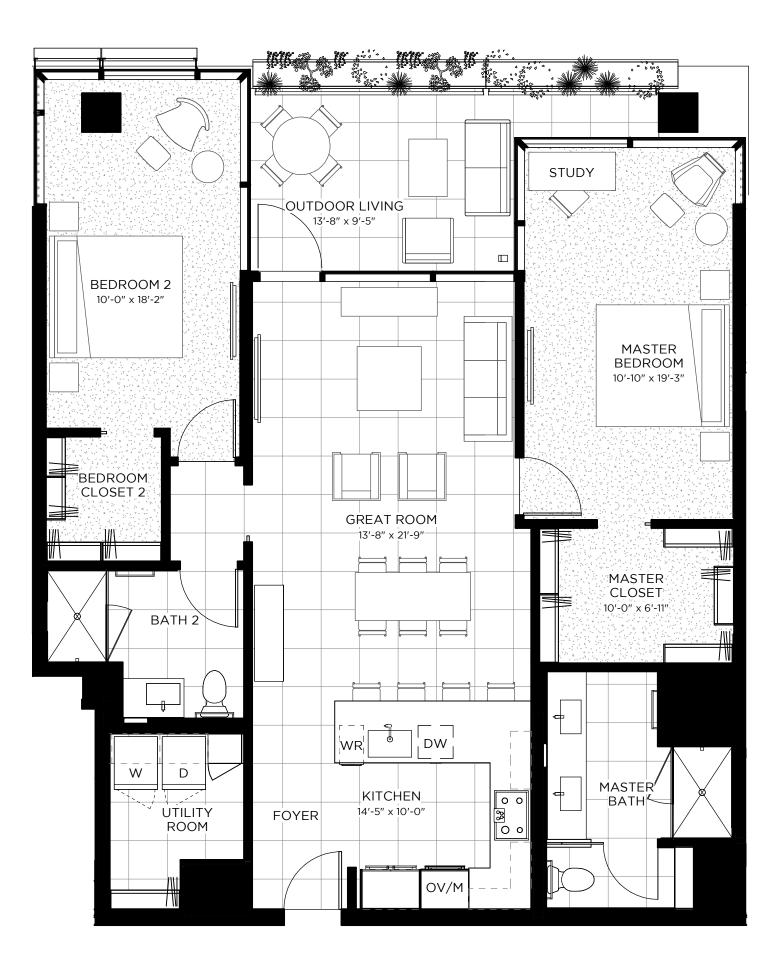

## PENTHOUSE

7180 E. KIERLAND

**HOMES:** 1003 - 1203 **INDOOR:** ~ 1,392 SF OUTDOOR:\* ~ 192 SF BEDROOMS: 2 BATHROOMS: 2

\* Outdoor area includes planter(s). All descriptions, depictions, and renderings are provided solely for illustrative purposes and are subject to change and should not be relied upon to confirm applicable features. All sales are subject to receipt and acceptance of the ADRE Public Report. All information including pricing, building and floor plan design, features, amenities, standards and options are subject to change without notice. Dimensions are approximate and may vary due in part to construction variations and tolerances.