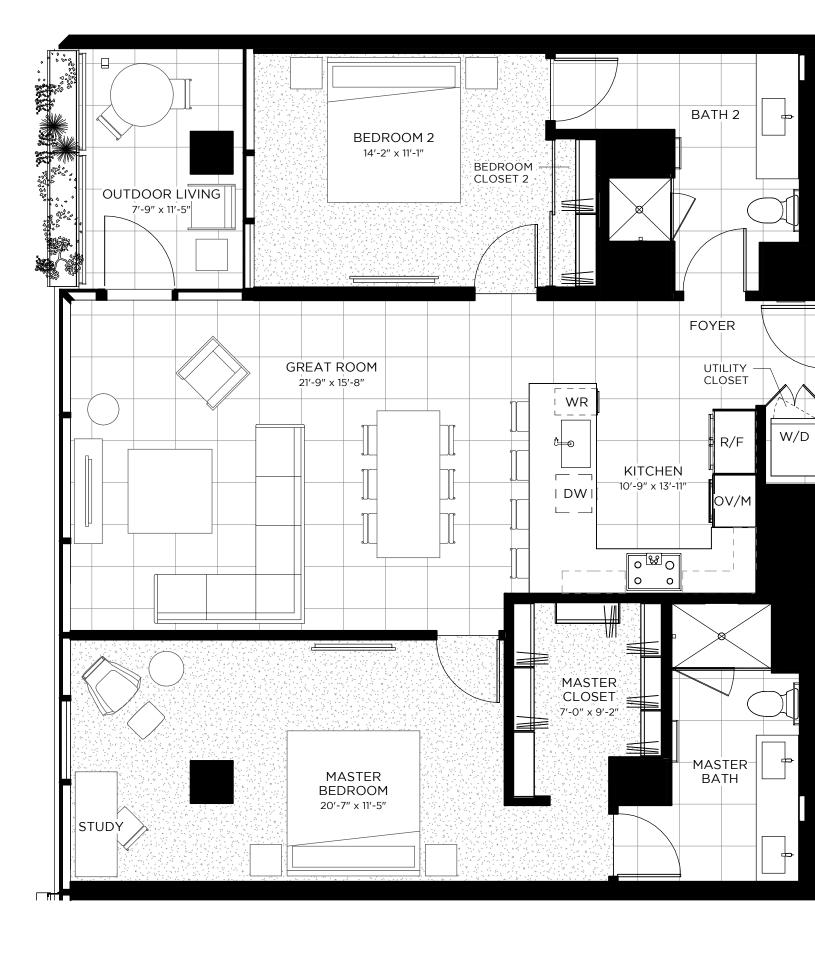

## 02JPENTHOUSE

## 7180 E. KIERLAND

| HOMES:             | 017 - 1217 |
|--------------------|------------|
| INDOOR: ~          | 1,366 SF   |
| OUTDOOR:* ~ 104 SF |            |
| BEDROOMS: 2        |            |
| BATHROOMS: 2       |            |

\* Outdoor area includes planter(s). All descriptions, depictions, and renderings are provided solely for illustrative purposes and are subject to change and should not be relied upon to confirm applicable features. All sales are subject to receipt and acceptance of the ADRE Public Report. All information including pricing, building and floor plan design, features, amenities, standards and options are subject to change without notice. Dimensions are approximate and may vary due in part to construction variations and tolerances.